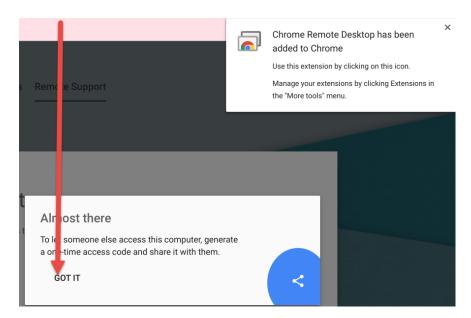

ol that allows Limestone Information Technology staff to Securely remote into your computer for assistance.

How to Get Support:

1. If you are using a Limestone Chromebook, the myapplications.microsoft.com web page will automatically open. Change the myapplications.microsoft.com web page and go to: <a href="https://remotedesktop.google.com/support">https://remotedesktop.google.com/support</a>



2. The first time you will be using this app, you will need to download and allow this extension to your device. Click the download arrow on the bottom right of "Get Support" (this one-time setup.) Note: If you do not see the download arrow "this the extension is already installed and proceed to step 7.



#### 3. Click "Add to Chrome".



#### 4. Click "add extension".



### 5. Click "Got It".



### 6. Click "Generate code".



## 7. Give the code to Limestone Information Technology staff.



#### 8. Click "Share".



| General Questions Surrounding Virtual School                                                                                                            | Student and Family Technical Help                                                                         |
|---------------------------------------------------------------------------------------------------------------------------------------------------------|-----------------------------------------------------------------------------------------------------------|
| Elementary: Sara Wellwood / Mary Jane Jarvis