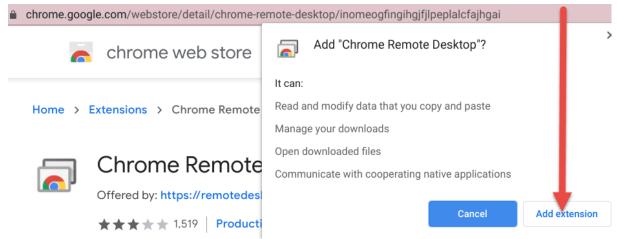

e Desktop software is a tool that allows Limestone Information Technology staff to Securely remote into your computer for assistance.

How to Get Support:

1. If you are using a Limestone Chromebook, the myapplications.microsoft.com web page will automatically open. Change the myapplications.microsoft.com web page and go to: <a href="https://remotedesktop.google.com/support">https://remotedesktop.google.com/support</a>



2. The first time you will be using this app, you will need to download and allow this extension to your device. Click the download arrow on the bottom right of "Get Support" (this one-time setup.) Note: If you do not see the download arrow "this the extension is already installed and proceed to step 7.



#### 3. Click "Add to Chrome".



#### 4. Click "add extension".



### 5. Click "Got It".



### 6. Click "Generate code".



## 7. Give the code to Limestone Information Technology staff.



#### 8. Click "Share".



| General Questions Surrounding Virtual School                                                                                                            | Student and Family Technical Help                                                                         |
|---------------------------------------------------------------------------------------------------------------------------------------------------------|-----------------------------------------------------------------------------------------------------------|
| Elementary: Sara Wellwood / Mary Jane Jarvis