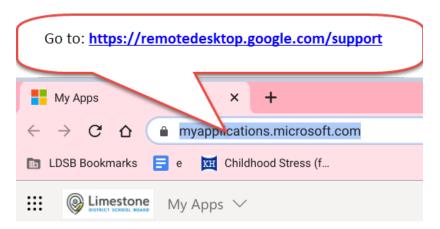

# **Google Chrome Remote Support**

Chrome Remote Desktop software is a tool that allows Limestone Information Technology staff to Securely remote into your computer for assistance.

How to Get Support:

1. If you are using a Limestone Chromebook, the myapplications.microsoft.com web page will automatically open. Change the myapplications.microsoft.com web page and go to: <a href="https://remotedesktop.google.com/support">https://remotedesktop.google.com/support</a>