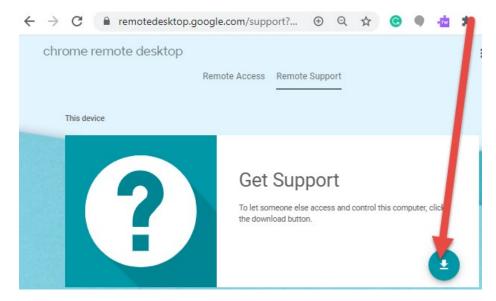

2. The first time you will be using this app, you will need to download and allow this extension to your device. Click the download arrow on the bottom right of "Get Support" (this one-time setup.) Note: If you do not see the download arrow "this the extension is already installed and proceed to step 7.