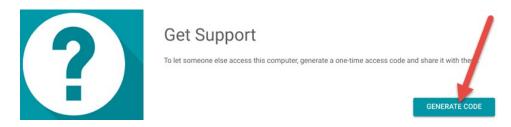

ion Technology staff to Securely remote into your computer for assistance.

How to Get Support:

1. If you are using a Limestone Chromebook, the myapplications.microsoft.com web page will automatically open. Change the myapplications.microsoft.com web page and go to: <a href="https://remotedesktop.google.com/support">https://remotedesktop.google.com/support</a>



2. The first time you will be using this app, you will need to download and allow this extension to your device. Click the download arrow on the bottom right of "Get Support" (this one-time setup.) Note: If you do not see the download arrow "this the extension is already installed and proceed to step 7.



#### 3. Click "Add to Chrome".



#### 4. Click "add extension".



### 5. Click "Got It".



### 6. Click "Generate code".



## 7. Give the code to Limestone Information Technology staff.



#### 8. Click "Share".



| General Questions Surrounding Virtual School                                                                                                            | Student and Family Technical Help                                                                         |
|---------------------------------------------------------------------------------------------------------------------------------------------------------|-----------------------------------------------------------------------------------------------------------|
| Elementary: Sara Wellwood / Mary Jane Jarvis                                                                                                            |