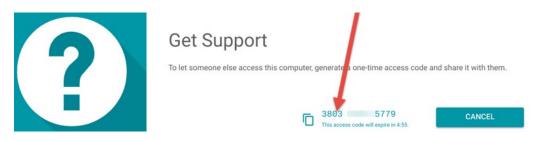

istance.

How to Get Support:

1. If you are using a Limestone Chromebook, the myapplications.microsoft.com web page will automatically open. Change the myapplications.microsoft.com web page and go to: <a href="https://remotedesktop.google.com/support">https://remotedesktop.google.com/support</a>



2. The first time you will be using this app, you will need to download and allow this extension to your device. Click the download arrow on the bottom right of "Get Support" (this one-time setup.) Note: If you do not see the download arrow "this the extension is already installed and proceed to step 7.



#### 3. Click "Add to Chrome".



#### 4. Click "add extension".



### 5. Click "Got It".



### 6. Click "Generate code".



## 7. Give the code to Limestone Information Technology staff.



#### 8. Click "Share".



| General Questions Surrounding Virtual School                                                                                                            | Student and Family Technical Help                                                                         |
|---------------------------------------------------------------------------------------------------------------------------------------------------------|-----------------------------------------------------------------------------------------------------------|
| Elementary: Sara Wellwood / Mary Jane Jarvis                                                                                                            |