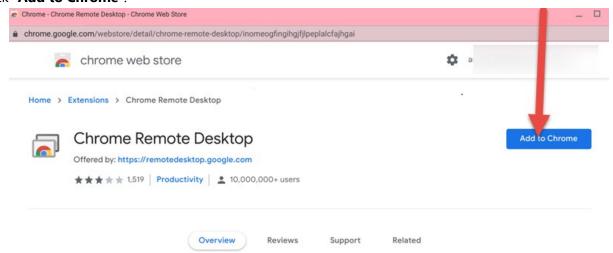

ome Remote Support**

Chrome Remote Desktop software is a tool that allows Limestone Information Technology staff to Securely remote into your computer for assistance.

How to Get Support:

1. If you are using a Limestone Chromebook, the myapplications.microsoft.com web page will automatically open. Change the myapplications.microsoft.com web page and go to: <a href="https://remotedesktop.google.com/support">https://remotedesktop.google.com/support</a>



2. The first time you will be using this app, you will need to download and allow this extension to your device. Click the download arrow on the bottom right of "Get Support" (this one-time setup.) Note: If you do not see the download arrow "this the extension is already installed and proceed to step 7.



#### 3. Click "Add to Chrome".



#### 4. Click "add extension".



### 5. Click "Got It".



### 6. Click "Generate code".



## 7. Give the code to Limestone Information Technology staff.



#### 8. Click "Share".



| General Questions Surrounding Virtual School                                                                                                            | Student and Family Technical Help                                                                         |
|---------------------------------------------------------------------------------------------------------------------------------------------------------|-----------------------------------------------------------------------------------------------------------|
| Elementary: Sara Wellwood / Mary Jane Jarvis